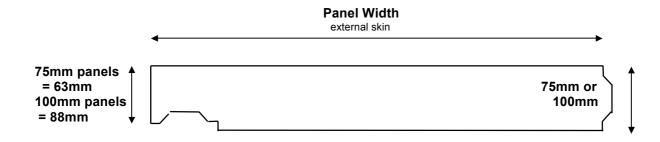

All panels are to dimensions as below with either :

Panels are produced in thicknesses of :

All Rebate and Thermal break details are the same as for 1200 wide panels see Information Sheet No:1 of 2.

All panels are foam injected rigid polyurethane with cam operated locks, tongue and groove edge details. The metal faces may be either flat or shallow ribbed profile, (shallow ribbed profile is standard).

## 75mm Panels

Panel widths: 337mm 437mm 537mm 637mm 737mm 837mm 937mm 1037mm 1137mm

## **100mm Panels**

Panel widths: 312mm 412mm 512mm 612mm 712mm 812mm 912mm 1012mm 1112mm

Combinations of the above corner panels, together with "special" wall panel widths of -1100, 1000, 900, 800 & 400mm will give a modular coldroom size every 100mm.